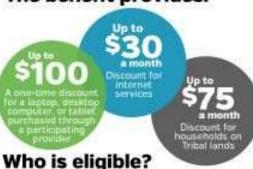

## The benefit provides:

## Affordable Connectivity Program

The Affordable Connectivity Program (ACP) is an FCC program that helps connect families and households struggling to afford internet service. One benefit per household.

## Who is eligible?

A household is eligible if one member of the household meets at least one of the criteria below:

- Has an income that is at or below 135% Federal Poverty Guidelines
- SNAP, Medicaid, Federal Public Housing Assistance, or SSI