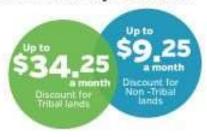

## The benefit provides:

## Lifeline Program

Lifeline is an FCC program that helps make telephone and internet services more affordable for consumers.