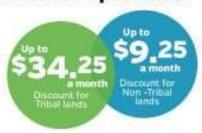

## **Affordable Connectivity Program**

The Affordable Connectivity Program (ACP) is an FCC program that helps connect families and households struggling to afford internet service. One benefit per household.

The benefit provides:

ACP Eligibility

|                    | The state of California and Californ |  |  |  |
|--------------------|--------------------------------------------------------------------------------------------------------------------------------------------------------------------------------------------------------------------------------------------------------------------------------------------------------------------------------------------------------------------------------------------------------------------------------------------------------------------------------------------------------------------------------------------------------------------------------------------------------------------------------------------------------------------------------------------------------------------------------------------------------------------------------------------------------------------------------------------------------------------------------------------------------------------------------------------------------------------------------------------------------------------------------------------------------------------------------------------------------------------------------------------------------------------------------------------------------------------------------------------------------------------------------------------------------------------------------------------------------------------------------------------------------------------------------------------------------------------------------------------------------------------------------------------------------------------------------------------------------------------------------------------------------------------------------------------------------------------------------------------------------------------------------------------------------------------------------------------------------------------------------------------------------------------------------------------------------------------------------------------------------------------------------------------------------------------------------------------------------------------------------|--|--|--|
| Household<br>Size  | Monthly<br>Income                                                                                                                                                                                                                                                                                                                                                                                                                                                                                                                                                                                                                                                                                                                                                                                                                                                                                                                                                                                                                                                                                                                                                                                                                                                                                                                                                                                                                                                                                                                                                                                                                                                                                                                                                                                                                                                                                                                                                                                                                                                                                                              |  |  |  |
| 1                  | \$2,430                                                                                                                                                                                                                                                                                                                                                                                                                                                                                                                                                                                                                                                                                                                                                                                                                                                                                                                                                                                                                                                                                                                                                                                                                                                                                                                                                                                                                                                                                                                                                                                                                                                                                                                                                                                                                                                                                                                                                                                                                                                                                                                        |  |  |  |
| 2                  | \$3,287                                                                                                                                                                                                                                                                                                                                                                                                                                                                                                                                                                                                                                                                                                                                                                                                                                                                                                                                                                                                                                                                                                                                                                                                                                                                                                                                                                                                                                                                                                                                                                                                                                                                                                                                                                                                                                                                                                                                                                                                                                                                                                                        |  |  |  |
| 3                  | \$4,143                                                                                                                                                                                                                                                                                                                                                                                                                                                                                                                                                                                                                                                                                                                                                                                                                                                                                                                                                                                                                                                                                                                                                                                                                                                                                                                                                                                                                                                                                                                                                                                                                                                                                                                                                                                                                                                                                                                                                                                                                                                                                                                        |  |  |  |
| 4                  | \$5,000                                                                                                                                                                                                                                                                                                                                                                                                                                                                                                                                                                                                                                                                                                                                                                                                                                                                                                                                                                                                                                                                                                                                                                                                                                                                                                                                                                                                                                                                                                                                                                                                                                                                                                                                                                                                                                                                                                                                                                                                                                                                                                                        |  |  |  |
| 5                  | \$5,857                                                                                                                                                                                                                                                                                                                                                                                                                                                                                                                                                                                                                                                                                                                                                                                                                                                                                                                                                                                                                                                                                                                                                                                                                                                                                                                                                                                                                                                                                                                                                                                                                                                                                                                                                                                                                                                                                                                                                                                                                                                                                                                        |  |  |  |
| Agd \$857 for nach |                                                                                                                                                                                                                                                                                                                                                                                                                                                                                                                                                                                                                                                                                                                                                                                                                                                                                                                                                                                                                                                                                                                                                                                                                                                                                                                                                                                                                                                                                                                                                                                                                                                                                                                                                                                                                                                                                                                                                                                                                                                                                                                                |  |  |  |