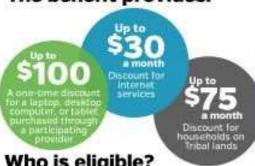

## Affordable Connectivity Program

The Affordable Connectivity Program (ACP) is an FCC program that helps connect families and households struggling to afford internet service. One benefit per household.

The benefit provides:

| ACP    | FI | io   | ibil  | in |
|--------|----|------|-------|----|
| PH 1-1 | -  | . 19 | Lilli | 40 |

| Household<br>Size   | Monthly<br>Income |  |
|---------------------|-------------------|--|
| 1                   | \$2,430           |  |
| 2                   | \$3,287           |  |
| 3                   | \$4,143           |  |
| 4                   | \$5,000           |  |
| 5                   | \$5,857           |  |
| Add \$857 for north |                   |  |