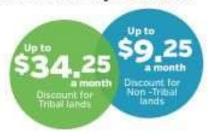

# Lifeline Program

Lifeline is an FCC program that helps make telephone and internet services more affordable for consumers.

## The benefit provides: