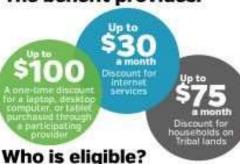

The benefit provides:

ACP Eligibility

| Household<br>Size   | Monthly<br>Income |  |  |
|---------------------|-------------------|--|--|
| 1                   | \$2,430           |  |  |
| 2                   | \$3,287           |  |  |
| 3                   | \$4,143           |  |  |
| 4                   | \$5,000           |  |  |
| 5                   | \$5,857           |  |  |
| Add \$857 for north |                   |  |  |