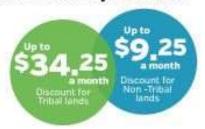

### The benefit provides:

| Lif | elii | ne  | EI | lai | Ы | tv  |
|-----|------|-----|----|-----|---|-----|
|     |      | 100 | -  | a,  | - | - 7 |

| The second secon |                   |  |
|--------------------------------------------------------------------------------------------------------------------------------------------------------------------------------------------------------------------------------------------------------------------------------------------------------------------------------------------------------------------------------------------------------------------------------------------------------------------------------------------------------------------------------------------------------------------------------------------------------------------------------------------------------------------------------------------------------------------------------------------------------------------------------------------------------------------------------------------------------------------------------------------------------------------------------------------------------------------------------------------------------------------------------------------------------------------------------------------------------------------------------------------------------------------------------------------------------------------------------------------------------------------------------------------------------------------------------------------------------------------------------------------------------------------------------------------------------------------------------------------------------------------------------------------------------------------------------------------------------------------------------------------------------------------------------------------------------------------------------------------------------------------------------------------------------------------------------------------------------------------------------------------------------------------------------------------------------------------------------------------------------------------------------------------------------------------------------------------------------------------------------|-------------------|--|
| Household<br>Size                                                                                                                                                                                                                                                                                                                                                                                                                                                                                                                                                                                                                                                                                                                                                                                                                                                                                                                                                                                                                                                                                                                                                                                                                                                                                                                                                                                                                                                                                                                                                                                                                                                                                                                                                                                                                                                                                                                                                                                                                                                                                                              | Monthly<br>income |  |
| 1                                                                                                                                                                                                                                                                                                                                                                                                                                                                                                                                                                                                                                                                                                                                                                                                                                                                                                                                                                                                                                                                                                                                                                                                                                                                                                                                                                                                                                                                                                                                                                                                                                                                                                                                                                                                                                                                                                                                                                                                                                                                                                                              | \$1,640           |  |
| 2                                                                                                                                                                                                                                                                                                                                                                                                                                                                                                                                                                                                                                                                                                                                                                                                                                                                                                                                                                                                                                                                                                                                                                                                                                                                                                                                                                                                                                                                                                                                                                                                                                                                                                                                                                                                                                                                                                                                                                                                                                                                                                                              | \$2,219           |  |
| 3                                                                                                                                                                                                                                                                                                                                                                                                                                                                                                                                                                                                                                                                                                                                                                                                                                                                                                                                                                                                                                                                                                                                                                                                                                                                                                                                                                                                                                                                                                                                                                                                                                                                                                                                                                                                                                                                                                                                                                                                                                                                                                                              | \$2,797           |  |
| 4                                                                                                                                                                                                                                                                                                                                                                                                                                                                                                                                                                                                                                                                                                                                                                                                                                                                                                                                                                                                                                                                                                                                                                                                                                                                                                                                                                                                                                                                                                                                                                                                                                                                                                                                                                                                                                                                                                                                                                                                                                                                                                                              | \$3,375           |  |
| 5                                                                                                                                                                                                                                                                                                                                                                                                                                                                                                                                                                                                                                                                                                                                                                                                                                                                                                                                                                                                                                                                                                                                                                                                                                                                                                                                                                                                                                                                                                                                                                                                                                                                                                                                                                                                                                                                                                                                                                                                                                                                                                                              | \$3,953           |  |
| Add \$57                                                                                                                                                                                                                                                                                                                                                                                                                                                                                                                                                                                                                                                                                                                                                                                                                                                                                                                                                                                                                                                                                                                                                                                                                                                                                                                                                                                                                                                                                                                                                                                                                                                                                                                                                                                                                                                                                                                                                                                                                                                                                                                       | 8 for each        |  |