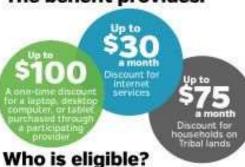

The benefit provides:

ACP Eligibility

| Household<br>Size                    | Monthly<br>Income |  |  |
|--------------------------------------|-------------------|--|--|
| 1                                    | \$2,430           |  |  |
| 2                                    | \$3,287           |  |  |
| 3                                    | \$4,143           |  |  |
| 4                                    | \$5,000           |  |  |
| 5                                    | \$5,857           |  |  |
| Add \$857 for nach additional person |                   |  |  |

A household is eligible if one member of the household meets at least one of the criteria below:

- Has an income that is at or below 200% Federal Poverty Guidelines
- SNAP, Medicaid, Federal Public Housing Assistance, SSI, or WIC
- Free and Reduced-Price School Lunch Program or School Breakfast Program, including USDA Community Eligibility Provision schools.
- Veterans Pension or Survivor Benefits
- · Received a Federal Pell Grant in the current award year.